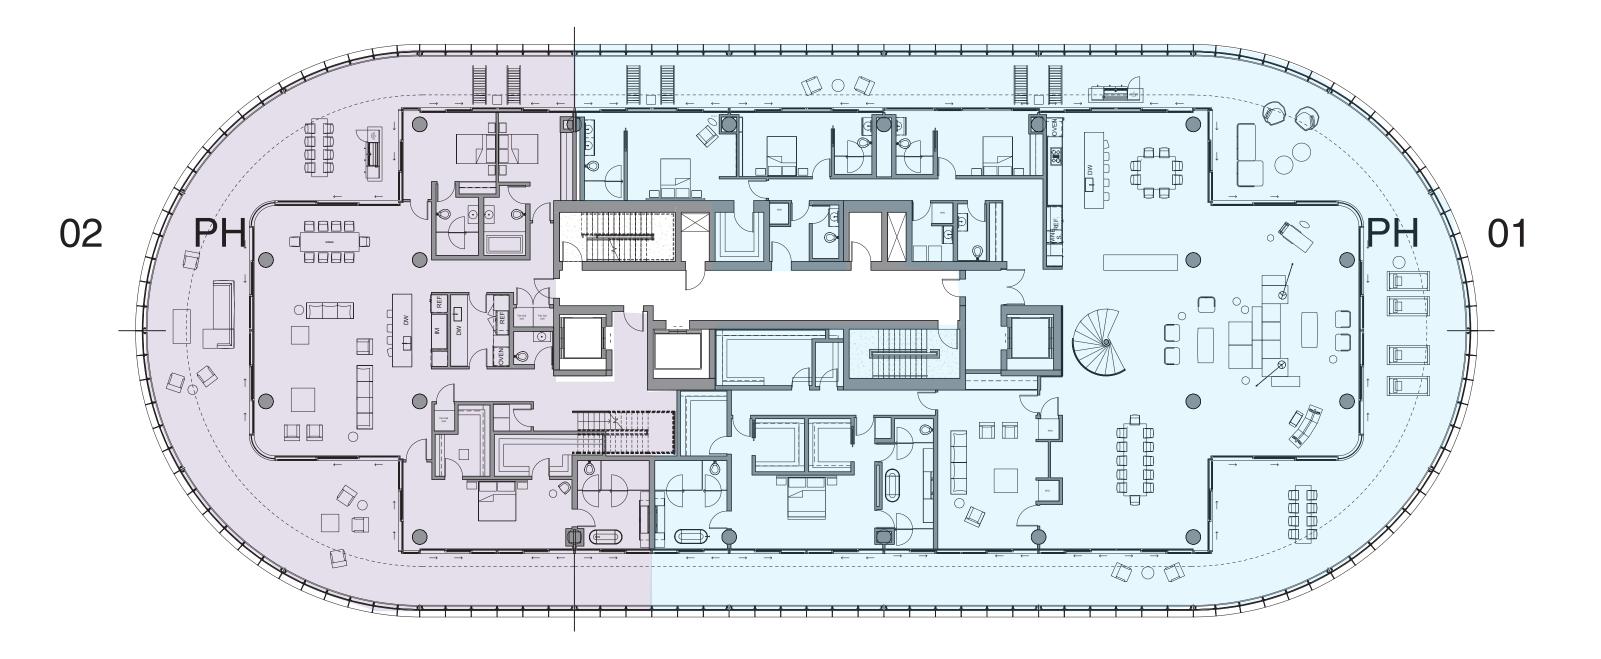

Exclusive Sales by Douglas Elliman Development Marketing

Stated dimensions are measured to the exterior boundaries of the exterior walls and the centerline of interior demising walls and in fact vary from the dimensions that would be determined by using the description and definition of the "Unit" set forth in the Declaration (which generally only includes the interior airspace between the perimeter walls and excludes interior structural components). Note that measurements of rooms set forth on this floor plan are generally taken at the greatest points of each given room (as if the room were a perfect rectangle), without regard for any cutouts. Accordingly, the area of the actual room will typically be smaller than the product obtained by multiplying the stated length times width. All dimensions are approximate and may vary with actual construction, and all floor plans and development plans are subject to change.